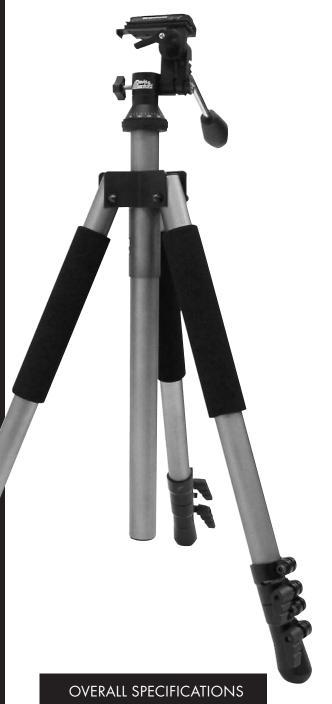

## PROFESSIONAL "ALL-PURPOSE" DIGITAL, PHOTO & VIDEO TRIPOD

Premium 3 way fluid head w/built in Stroboframe® quick release and auto closure provides easy mounting and dismounting of equipment and direct connection to many Stroboframe® brackets

- All metal construction
- "Easy grip" foam cushioned insulated
- 1" diameter legs
- Bubble level in tripod and head
- Removable head with 3/8"-16 mounting stud platform
- Rubber/retractable spiked feet
- Titanium anodized scratch resistant finish
- 3-section leg design
- Quick flip leg locks
- 10 Year Warranty
- Bonus: High-quality, padded carrying bag included.

## FGX10 HEAD

- Ideal for cameras, camcorders and scopes weighing up to 9 lbs.
- 3-way pan head: 90 degree tilt down, 75 degree tilt up, 90 degree tilt left & 360 degree pan
- Built in Stroboframe® quick release with auto closure
- calibrated base for pinpoint positioning

## Magnum XT

- Maximum height: 69-1/4"
- Minimum height: 22-3/4"
- Folded length: 25"
- 15" Reversible center post
- Weight: 6 lbs. 6 oz.
- Maximum tripod load: 9 lbs.